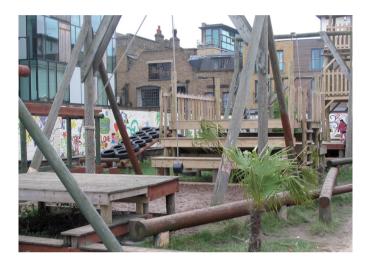

## MiNT STREET

The Building Exploratory has been appointed by Southwark Council to work with local community to consider how the building at Mint Street Adventure Playground could be redeveloped.

We would like to hear your thoughts about what you like most about the Mint Street Adventure Playground and Building, also what you would like to change?