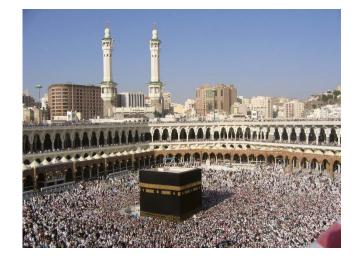

## Lesson 6: How does climate change affect the hajj?

**Hajj** is the pilgrimage that all Muslims must make once in their life to the city of Mecca in Saudi Arabia.

List the ways in which hajj has been a negative and a positive for climate change.