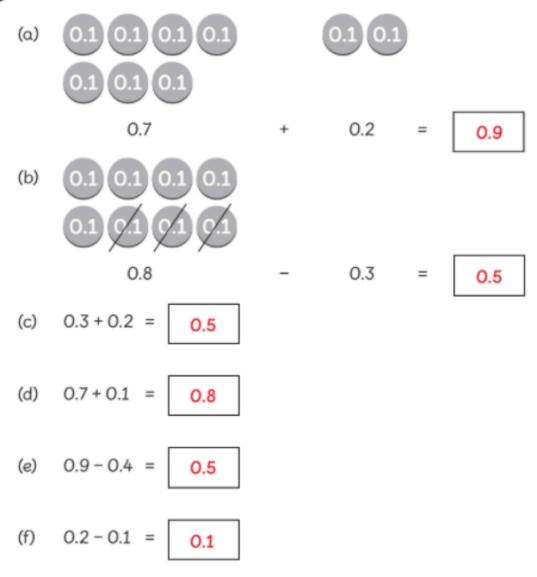

## Adding and Subtracting Decimals

Find the sum or the difference of each of the following.

Find the sum or the difference. The did this.

4 tenths and 3 tenths

Use ም 's method to complete the following.

(a) Find the sum of 2 tenths and 5 tenths.

0.2 + 0.5 = 0.7

Find the sum of 1 tenth and 7 tenths. (b)

0.1 + 0.7 = 0.8

(c) Find the difference between 8 tenths and 3 tenths.

0.8 - 0.3 = 0.5

Find the difference between 9 tenths and 2 tenths. (d)

0.9 - 0.2 = 0.7