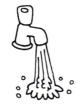

## wa qua

| watch | wasp  | wallet | wash  |
|-------|-------|--------|-------|
| swan  | swamp | warm   | water |

Write a word from the box under each picture.

2

3

5

Find six words with wa in this puzzle box.