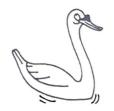

## wa qua

| watch | wasp  | wallet | wash  |
|-------|-------|--------|-------|
| swan  | swamp | warm   | water |

Write a word from the box under each picture.

2

3

5

Find six words with wa in this puzzle box.