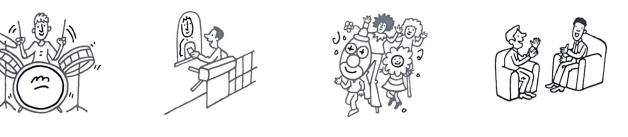

Choose a word you have made to go with each picture.

Use the letter pattern above each box to finish the words.

| ession | ission | ussion |
|--------|--------|--------|
| S      | m      | conc   |
| expr   | adm    | disc   |
| proc   | perm   | perc   |

Find a word you have made to match these pictures.

Use a dictionary to help you to use each word in a sentence that shows what it means.

| 1 | admission  |  |
|---|------------|--|
| 2 | permission |  |
| 3 | procession |  |
| 4 | session    |  |
| 5 | mission    |  |