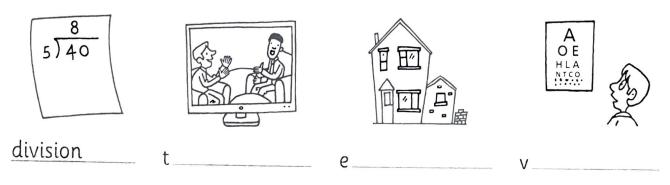

| Le contra |           | Name       |                        | Date       | - |
|-----------|-----------|------------|------------------------|------------|---|
|           | ocus      | sio        | n                      |            |   |
| A         | Carefully | copy this  | s letter pattern three | times.     |   |
|           | sion      | sion       | sion                   |            |   |
| B         | Make the  | se words   |                        |            |   |
|           | televi    |            |                        | television |   |
|           | explo     |            |                        |            |   |
|           | inva      | $\bigcirc$ |                        |            |   |
| ľ,        | divi      |            |                        |            |   |
| 1         | revi      |            | + sion                 |            |   |
| ,         | vi        |            | //                     |            |   |
| (         | exten     |            |                        |            |   |
| (         | οςςα      |            |                        |            |   |
| e         | ero       |            |                        |            |   |
|           |           |            |                        |            |   |