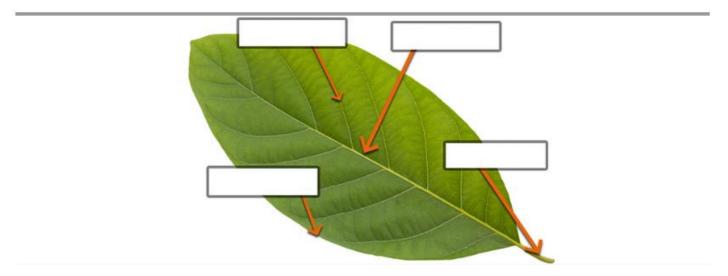

## Lesson 9: I can label the structure of a leaf.

Watch the video which explains the different parts of a leaf.

## Correctly label the different parts of the leaf.

| Edge Midrib Petiole Veins |
|---------------------------|
|---------------------------|

Can you find a leaf outside, draw and label it.